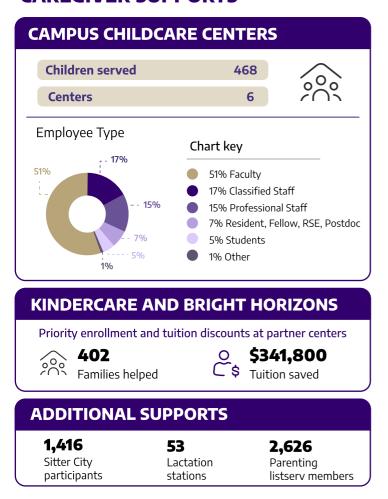

## **UW WORKLIFE**

UW WorkLife enhances the well-being of thousands of faculty, staff and students with top tier childcare for our littlest huskies, numerous caregiver supports, the Washington Employee Assistance Program and more.





## **CAREGIVER SUPPORTS**





## WASHINGTON EMPLOYEE ASSISTANCE PROGRAM



| PRIMARY AREAS OF CONCERN                                                     |                                                                                      |  |  |  |  |
|------------------------------------------------------------------------------|--------------------------------------------------------------------------------------|--|--|--|--|
| <ol> <li>Family / relationship</li> <li>Anxiety</li> <li>Wellness</li> </ol> | <ul><li>4 Grief / Loss</li><li>5 Stress overwhelm</li><li>6 Stress at work</li></ul> |  |  |  |  |

| SERVICES ACCESSED BY UW FACULTY & STAFF |             |                   |             |                             |            |  |  |
|-----------------------------------------|-------------|------------