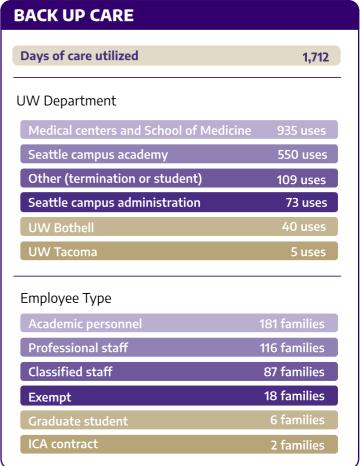

## **UW WORKLIFE**

UW WorkLife enhances the well-being of thousands of faculty, staff and students with top tier childcare for our littlest huskies, numerous caregiver supports, the Washington Employee Assistance Program and more.





## **CAREGIVER SUPPORTS**





## WASHINGTON EMPLOYEE ASSISTANCE PROGRAM



| PRIMARY AREAS OF CONCERN                                                     |                                                                                      |  |  |  |  |
|------------------------------------------------------------------------------|--------------------------------------------------------------------------------------|--|--|--|--|
| <ol> <li>Family / relationship</li> <li>Anxiety</li> <li>Wellness</li> </ol> | <ul><li>4 Grief / Loss</li><li>5 Stress overwhelm</li><li>6 Stress at work</li></ul> |  |  |  |  |

| SERVICES ACCESSED BY UW FACULTY & STAFF |             |                   |             |                             |            |  |  |
|-----------------------------------------|-------------|--------------