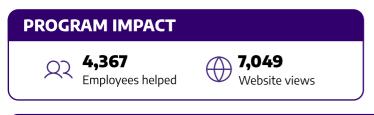

## WASHINGTON EMPLOYEE ASSISTANCE PROGRAM

| PRIMARY AREAS OF CONCERN                                                     |                                                                                      |  |  |  |  |
|------------------------------------------------------------------------------|--------------------------------------------------------------------------------------|--|--|--|--|
| <ol> <li>Family / relationship</li> <li>Anxiety</li> <li>Wellness</li> </ol> | <ul><li>4 Grief / Loss</li><li>5 Stress overwhelm</li><li>6 Stress at work</li></ul> |  |  |  |  |